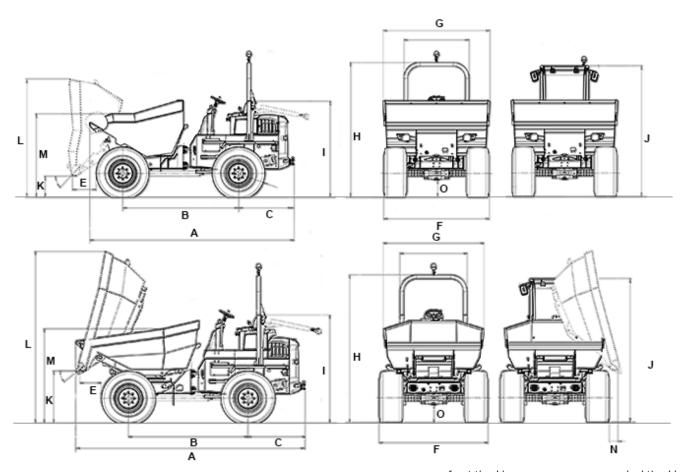

## **DW90 Dimensions**

|   |                          | front tip skip | swivel tip skip |
|---|--------------------------|----------------|-----------------|
| Α | Overall length           | 4,762 mm       | 5,185 mm        |
| В | Wheelbase                | 2,700 mm       | 2,700 mm        |
| С | Rear overhang            | 1,292 mm       | 1,292 mm        |
| Е | Dumping distance         | 556 mm         | 482 mm          |
| F | Width                    | 2,463 mm       | 2,463 mm        |
| G | Skip width               | 2,493 mm       | 2,273 mm        |
| Н | Height ROPS              | 3,163 mm       | 3,353 mm        |
| I | Height ROPS tilted       | 2,354 mm       | 2,544 mm        |
| J | Height Cabine            | 3,053 mm       | 3,243 mm        |
| K | Dump height max.         | 495 mm         | 1,169 mm        |
| L | Skip height tilted       | 2,756 mm       | 3,867 mm        |
| M | Skip height not tilted   | 1,949 mm       | 2,121 mm        |
| N | Dumping distance lateral |                | 188 mm          |
| 0 | Ground clearance         | 406 mm         | 406 mm          |
|   | Dump angle               | 47 °           | 40 °            |
|   |                          |                |                 |