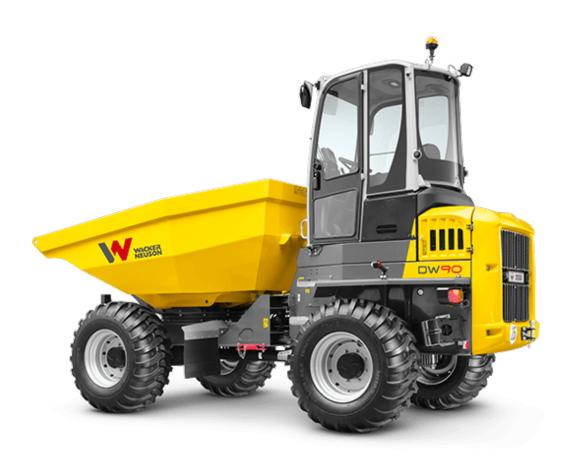

## **DW90**Wheel Dumpers

## Unbeatable off-roader

Uneven ground conditions are the area of application where the wheel dumper is most at home. This is where its strengths are displayed to best advantage: hydrostatic all-wheel drive with ECO mode, exceptional off-road capability and extreme gradeability, paired with different skip versions and a wear-free spring-loaded parking brake.

- Maintenance-free hydrostatic all-wheel drive.
- Very good gradeability
- Swivel tip skip optional ex factory
- Maximum payload 9,000 kg
- For maximum comfort. Optionally with air-conditioning system